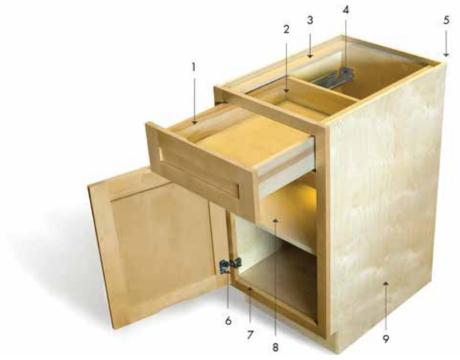

#### **FEATURES**

- 1. Solid Hardwood Drawer Boxes
- 2. Dove-tailed Joints
- 3. I-Beam Construction
- 4. Undermount Drawer Guides
- 5. Dadoed, Glued, & Nailed

- 6. Six Way Adjustable Hinge
- 7. Solid Hardwood Face Frame
- 8. Plywood Shelves
- 9. 1/2" Carb Phase 2 Rated Plywood