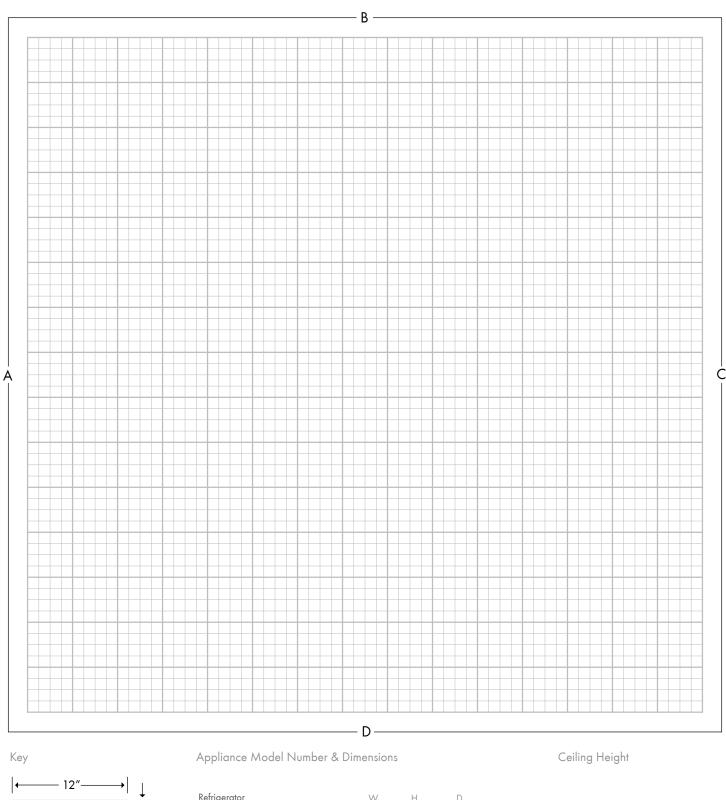

## 

Take three separate measurements at different points in the room. Measure from the finished floor to the finished ceiling. This is very important to make sure there is a consistent height to be working with.